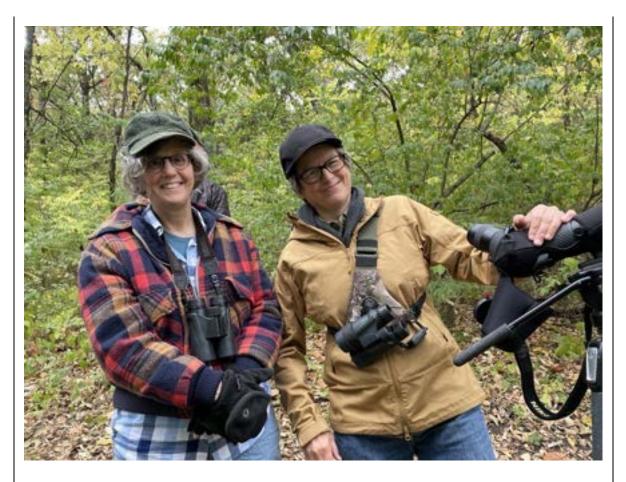

Birdwatching with the Lawrence Bird Alliance at the Oldfather Easement in Douglas County in October.

Volunteers clearing invasive winter creeper from the Lawrence Nature Park in November.