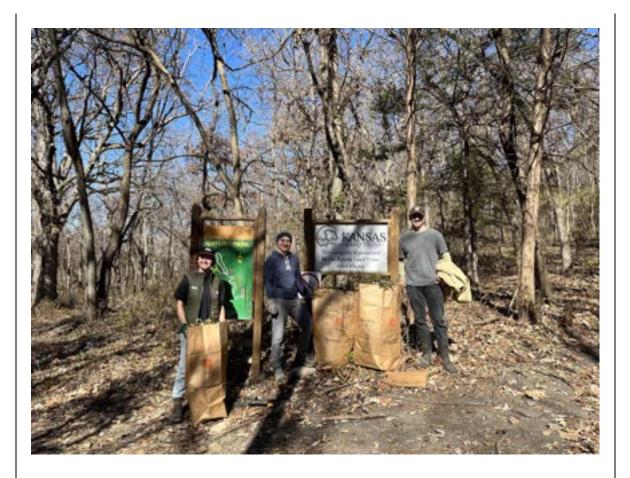

Birdwatching with the Lawrence Bird Alliance at the Oldfather Easement in Douglas County in October.

Volunteers clearing invasive winter creeper from the Lawrence Nature Park in November.