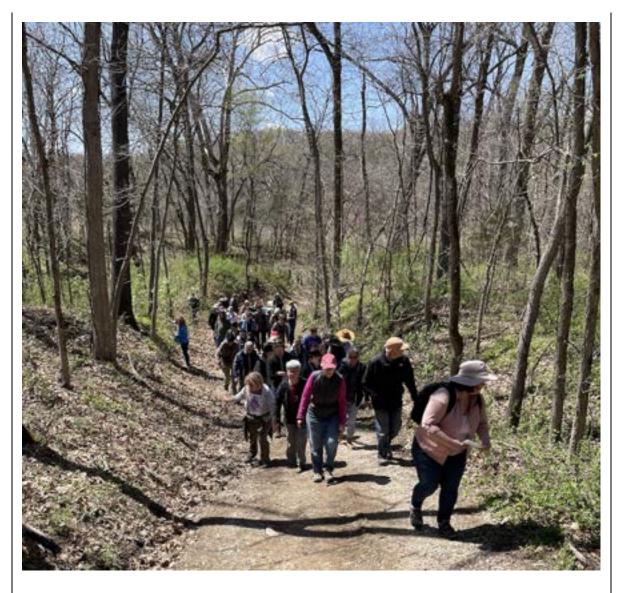

Patti Beedles leading a March walk highlighting spring ephemerals at the Earles Woodlands in Douglas County.

Courtney Masterson sharing a small wonder of the prairie in May with curious kids at the Akin Prairie in Douglas County.

Creating artwork inspired by exploring the Akin Prairie in May.

KLT Board member Kelly Kindscher highlights the compass plant during the annual Akin Prairie Wildflower walk in June.

Kansas Native Seed Team members preparing to collect seeds at the Earles Woodlands in September.