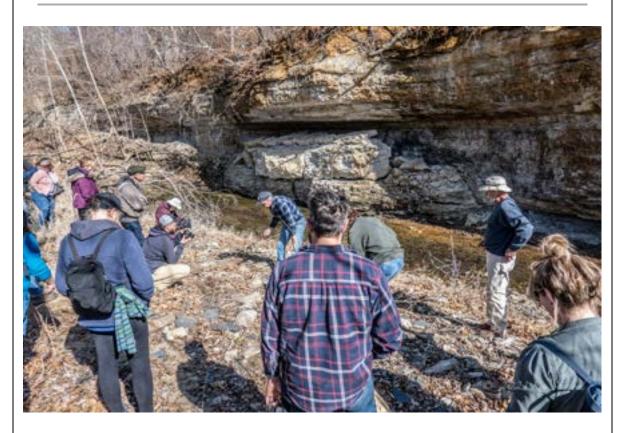

Please enjoy these photos highlighting our 2023 outdoors adventures and stay tuned for our 2024 calendar of events!

Enjoying some February sunshine together at Buck Creek in Jefferson County.

Geologist Rex Buchanan pointing out notable features of the rocks at Buck Creek in February.