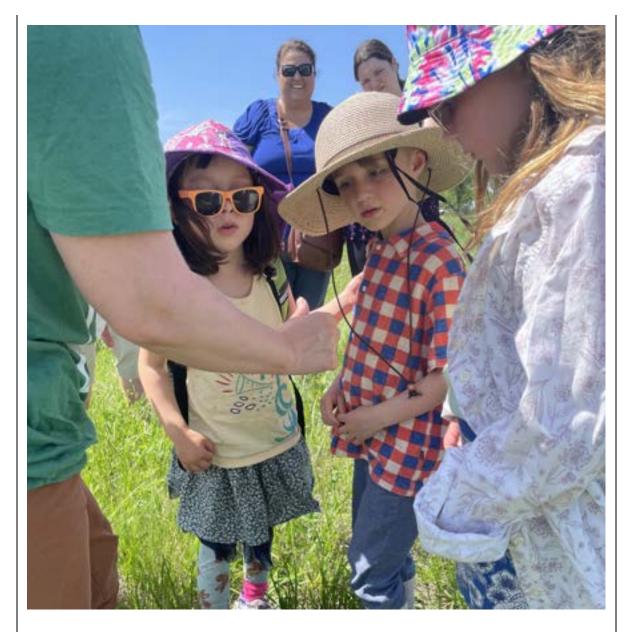

Patti Beedles leading a March walk highlighting spring ephemerals at the Earles Woodlands in Douglas County.

Courtney Masterson sharing a small wonder of the prairie in May with curious kids at the Akin Prairie in Douglas County.