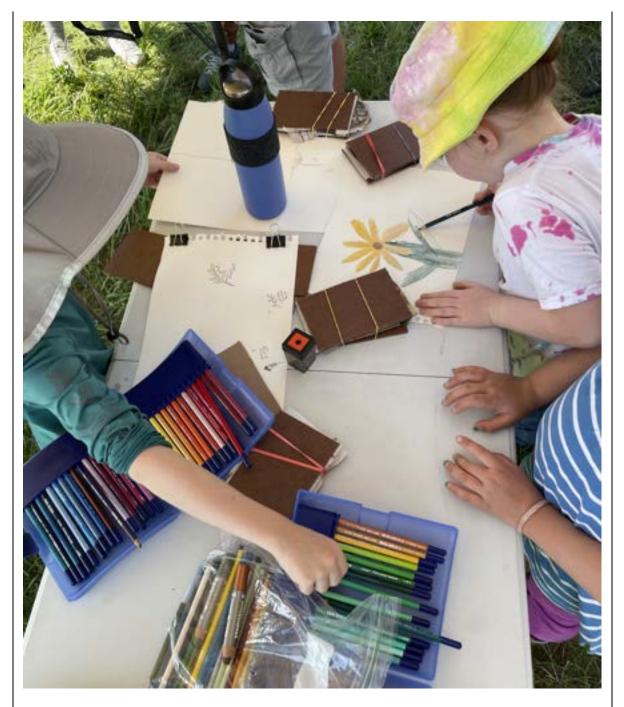

Creating artwork inspired by exploring the Akin Prairie in May.

KLT Board member Kelly Kindscher highlights the compass plant during the annual Akin Prairie Wildflower walk in June.

Kansas Native Seed Team members preparing to collect seeds at the Earles Woodlands in September.