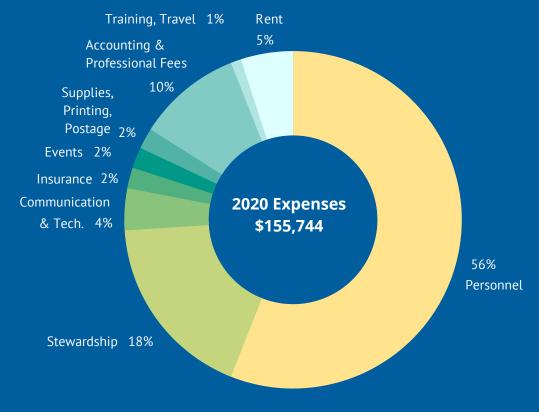

#### **Expenses**

Our land conservation work requires significant personnel investments. Hence, personnel expenses (including interns) made up 56% of KLT's expenses. KLT contracted with Summers, Spencer & Company, PA for its accounting needs, taxes, and financial statements. This financial summary is based on cash basis accounting. Cummins, Coffman, & Schmidtlein performed a single audit. This audit disclosed no instances of noncompliance or other matters that are required to be reported under Government Auditing Standards. The audit did not identify any deficiencies in internal control over compliance that were considered material weaknesses.