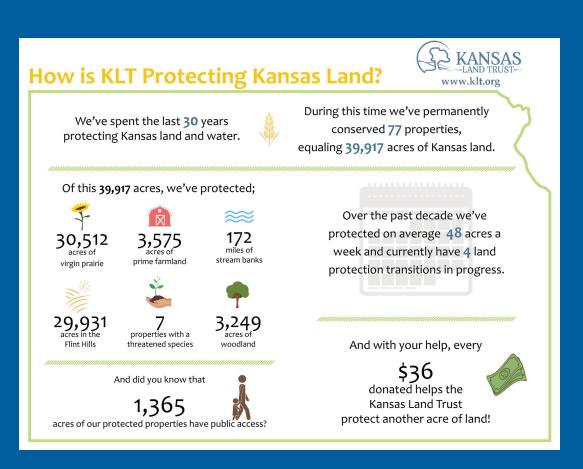

In 2020, the Kansas Land Trust celebrated 30 years conserving Kansas. Because of the Covid-19 pandemic, we were unable to celebrate that milestone in person. However, with the help of 81 new donors and an increase of 18 percent in repeat donors from the previous year, together, we were able to monitor and continue to preserve a total of 77 properties across nearly 40,000 acres. This includes more than 30,500 acres of high-quality prairie, as well as 3,200 acres of woodlands, 170 miles of stream banks, and 3,500 acres of prime farmland.