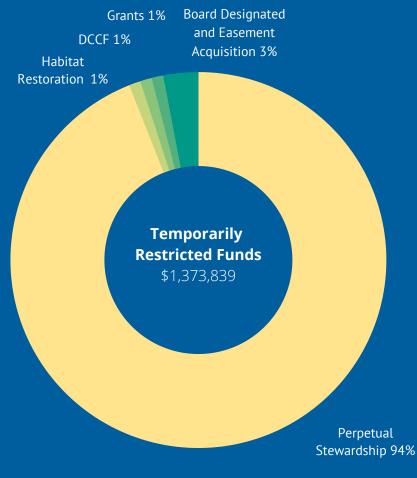

#### **Temporarily Restricted Funds**

With each conservation easement, KLT commits to perpetual stewardship of the protected land. Over the past 30 years KLT has set aside over \$1,293,360 for these stewardship obligations. Working with our investment consultant, Tony Hayden, approximately 70% of these stewardship funds are strategically invested to sustain our stewardship monitoring and enforcement into the foreseeable future. KLT is working to rearrange these investments to reduce their carbon footprint by twothirds. KLT has funds set aside for habitat restoration and development of new conservation easements.