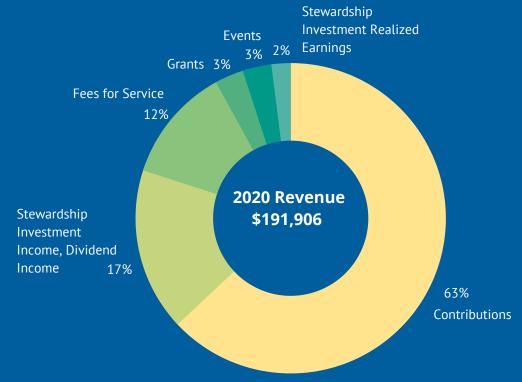

#### Revenue

Your donations cover 63% of KLT's revenue. These contributions bring stability and longevity to our shared conservation work. Fees for services include donor landowner's contributions for KLT's conservation easement development services. Income, dividend income and realized earnings are sources of revenue from KLT's stewardship fund investments, which are reinvested as stewardship funds. Grants and the annual disc golf tournament at the Thornfield Disc Golf Course (located on the protected Stueck conservation easement) provide additional revenue.